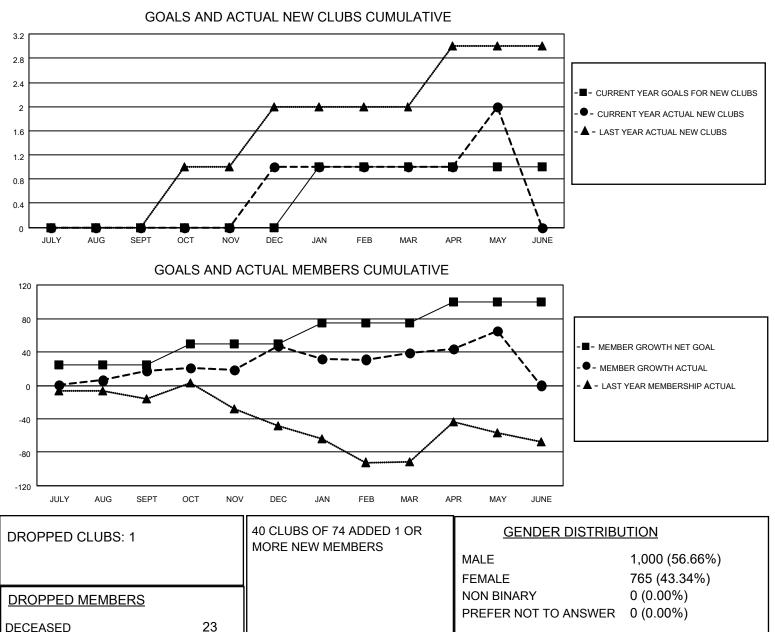

## LOCATION ILLINOIS

District 1 A

Results as of: 5/31/2022

| Clubs                 |               |           |               | Members               |                        |                         |                                                    |
|-----------------------|---------------|-----------|---------------|-----------------------|------------------------|-------------------------|----------------------------------------------------|
| RESULTS FOR 2021-2022 |               |           |               | RESULTS FOR 2021-2022 |                        |                         |                                                    |
| QUARTER               | NEW CLUB GOAL | NEW CLUBS | DROPPED CLUBS | QUARTER MEME          | BER GROWTH NET<br>GOAL | MEMBER GROWTH<br>ACTUAL | DROPPED<br>MEMBERS ACTUAL<br>(including transfers) |
| JULY/AUG/SEPT         | 0             | 0         | 1             | JULY/AUG/SEPT         | 25                     | 90                      | 51                                                 |
| OCT/NOV/DEC           | 0             | 1         | 0             | OCT/NOV/DEC           | 25                     | 76                      | 39                                                 |
| JAN/FEB/MAR           | 1             | 0         | 0             | JAN/FEB/MAR           | 25                     | 54                      | 62                                                 |
| APR/MAY/JUNE          | 0             | 1         | 0             | APR/MAY/JUNE          | 25                     | 36                      | 10                                                 |